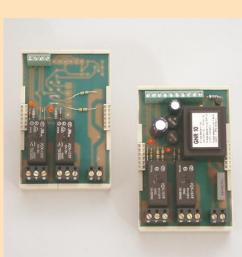

## Power supply and relay module for GIA20EB

GNR10 Power supply and relay module for top-hat rail Power supply for one GIA20EB and one transducer.

Input voltage: 230V, 50/60Hz (others upon request)

Output voltage: ~11V DC (unregulated) for the supply of a GIA20EB.

18V DC ±5% (regulated), 25mA for meas. transducer

Relay outputs: 2 volt-free changeover contacts,

switching current: max. 10A ohmic load.

Connection: screw-type terminal

Dimensions: 48 x 96 x 60 mm (W x H x D) Mounting: snap on to top hat rail

**GR10** Relay module for top-hat rail

for one GIA20EB to mounting to a top-hat rail

Input voltage: 12V DC (others e.g. 24VDC upon request) Relay outputs: 2 volt-free changeover contacts,

switching current: max. 10A ohmic load. screw-type terminal

Connection: **Dimensions:** 48 x 96 x 60 mm (W x H x D) Mounting: snap on to top hat rail