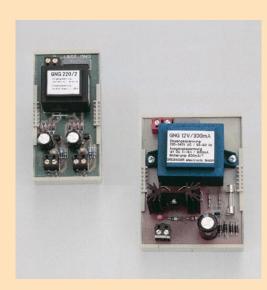

### GNG 220/2

Power supply device integrated in snap-on housing for top hat rail - for 2 transmitter

230V, 50/60Hz Input voltage:

2 x 18V DC ±5%, 25mA each Output voltage: 48 x 96 x 52 mm (W x H x D) Dimensions: Mounting: snap-on to top hat rail

#### GNG 220/2-12V

identical to GNG220/2, but with output voltage 2 x 12V DC, 30mA each

identical to GNG220/2, but with output voltage 1 x 12V DC, 100mA, unregulated

#### GNG 12/300

Power supply device integrated in snap-on housing for top hat rail

230V, 50/60Hz Input voltage: 12V DC ±5%, 300mA Output voltage: Dimensions: 70,4 x 96 x 62 mm (W x H x D) Mounting: snap-on to top hat rail

#### GNG 24 / 150

identical to GNG12/300, but with output voltage: 24V DC ±5%, 150mA

other voltage upon request

## Power supply and relay module for GIA20EB

GNR10 Power supply and relay module for top-hat rail Power supply for one GIA20EB and one transducer.

Input voltage: 230V, 50/60Hz (others upon request)

Output voltage: ~11V DC (unregulated) for the supply of a GIA20EB.

18V DC ±5% (regulated), 25mA for meas. transducer

Relay outputs: 2 volt-free changeover contacts,

switching current: max. 10A ohmic load.

Connection: screw-type terminal

Dimensions: 48 x 96 x 60 mm (W x H x D) Mounting: snap on to top hat rail