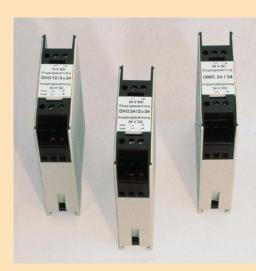

### **GNG 12/24** GNG 24/24

DC/DC-converter to electrically isolate 12V or 24V DC-supply voltages

GNG12/24: 10 - 18 V DC Input voltage: GNG24/24: 19 - 30 V DC

Output voltage: 24V DC ±5%, max. 80mA, electrically isolated

Insulating voltage: 500 V Operating temperature: -20 ... +70° C Mounting: snap on to top hat rail.

Dimensions: minimum space requirements due to narrow rack housing

(module fully encapsulated). Installation width only 22.5 mm.

### GNG 12/2x24 GNG 24/2 x 24

Input voltage: GNG 12 / 2 x 24: 10 - 18 V DC

GNG 24 / 2 x 24: 19 - 30 V DC

Output voltage: 2 x 24V DC ±5%, max. 80mA each, electrically isolated

other data identical to GNG12/24 resp. GNG24/24